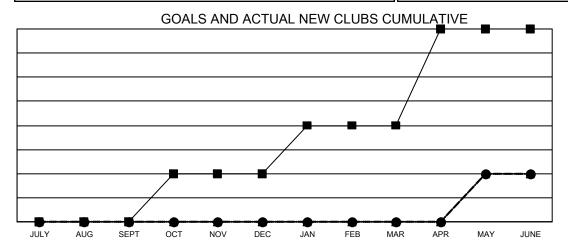

## GAT MONTHLY MEMBERSHIP PROGRESS REPORT

Results as of: 6/30/2023

Multiple District 410

**LOCATION: REP OF SOUTH AFRICA** 

| Clubs                 |               |           |               |  |  |  |
|-----------------------|---------------|-----------|---------------|--|--|--|
| RESULTS FOR 2022-2023 |               |           |               |  |  |  |
| QUARTER               | NEW CLUB GOAL | NEW CLUBS | DROPPED CLUBS |  |  |  |
| JULY/AUG/SEPT         | 0             | 0         | 0             |  |  |  |
| OCT/NOV/DEC           | 1             | 0         | 0             |  |  |  |
| JAN/FEB/MAR           | 1             | 0         | 0             |  |  |  |
| APR/MAY/JUNE          | 2             | 1         | 0             |  |  |  |

- CURRENT YEAR GOALS FOR NEW CLUBS

- ● - CURRENT YEAR ACTUAL NEW CLUBS

- ▲ - LAST YEAR ACTUAL NEW CLUBS