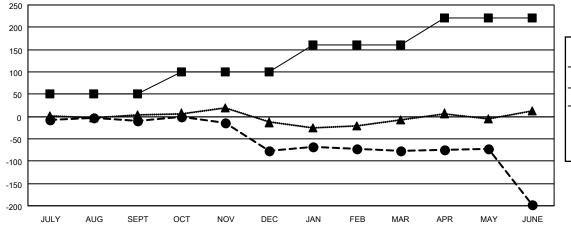

| Members               |                           |                         |                                                    |  |  |  |  |
|-----------------------|---------------------------|-------------------------|----------------------------------------------------|--|--|--|--|
| RESULTS FOR 2022-2023 |                           |                         |                                                    |  |  |  |  |
| QUARTER               | MEMBER GROWTH NET<br>GOAL | MEMBER GROWTH<br>ACTUAL | DROPPED<br>MEMBERS ACTUAL<br>(including transfers) |  |  |  |  |
| JULY/AUG/SE           | EPT 50                    | 73                      | 70                                                 |  |  |  |  |
| OCT/NOV/DE            | C 50                      | 58                      | 115                                                |  |  |  |  |
| JAN/FEB/MAF           | ₹ 60                      | 85                      | 78                                                 |  |  |  |  |
| APR/MAY/JUI           | NE 60                     | 124                     | 220                                                |  |  |  |  |

## GOALS AND ACTUAL MEMBERS CUMULATIVE

| <b>-</b> | MEMBER | GROWTH | NET | GOAL |
|----------|--------|--------|-----|------|
|          |        |        |     |      |

● - MEMBER GROWTH ACTUAL

▲ - LAST YEAR MEMBERSHIP ACTUAL